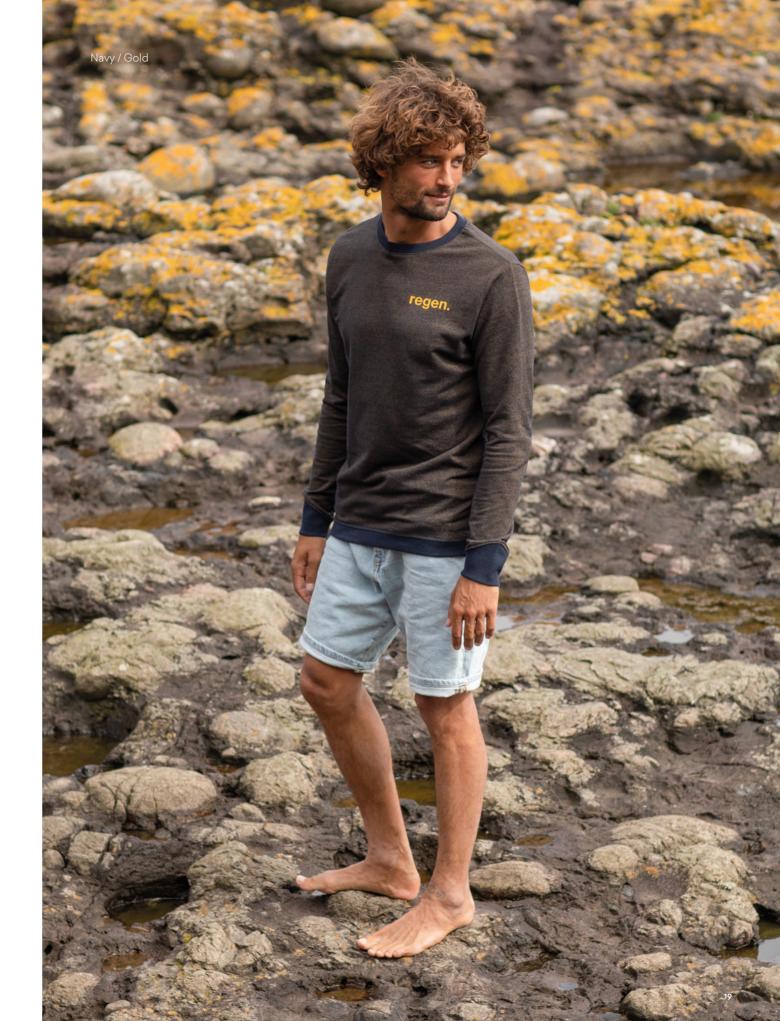

# Navy / Gold

écologie.

70% Regenerated Cotton 30% Polyester Fabric Weight: 260gsm XS – XXL

regen.

French terry / Set in sleeves / Ribbed collar, cuffs and hem / Taped Neck Angled cuff details / Crew neck / Fashion fit / Tagless