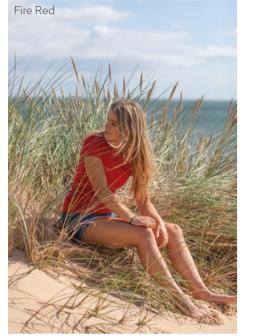

# Tulum Re-gen Tee EA003

60% Regenerated Cotton 40% Polyester Fabric Weight: 170gsm XS – XXL

Single jersey fabric / Ribbed Collar / Taped Neck / Side seams / Twin needle detail at hem and sleeve Set in sleeves / Two colour marl effect / Angled shoulder seams / Fashion Fit / Tagless