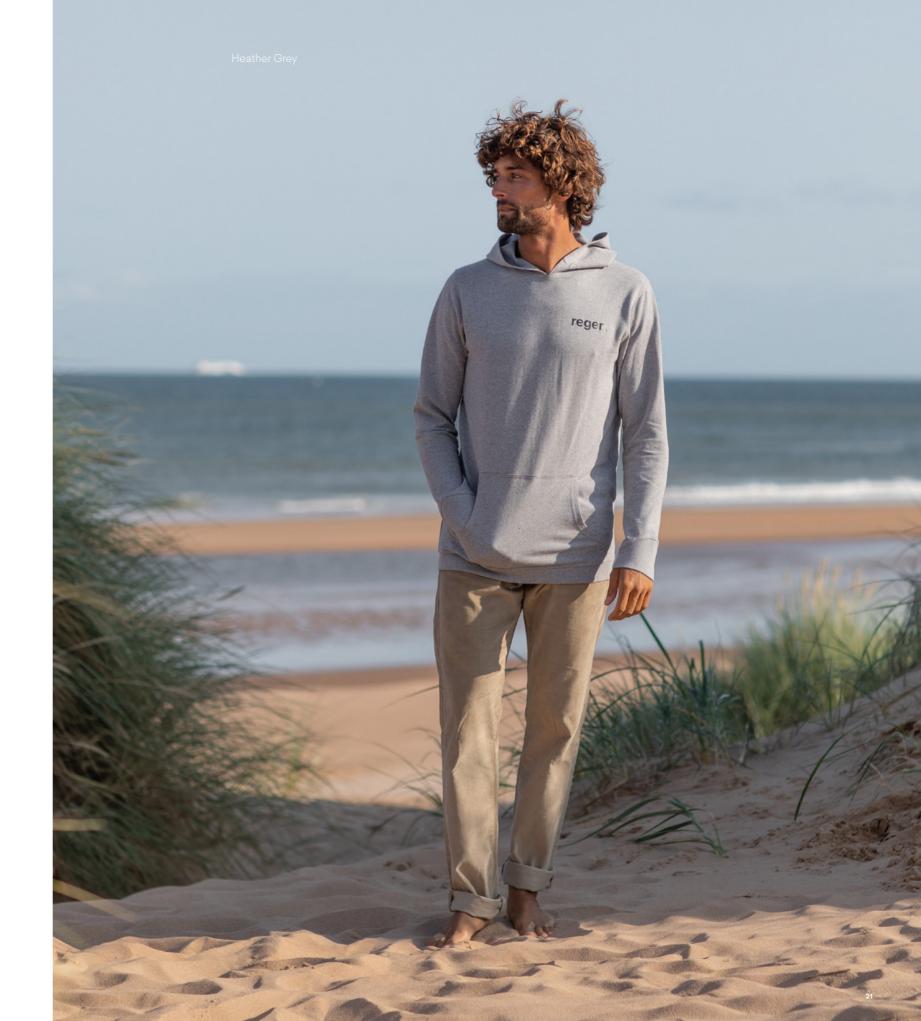

# Lusaka Re-gen Hoody EA040

écologie.

70% Regenerated Cotton 30% Polyester Fabric Weight: 260gsm XS – XXL

French Terry / Set in sleeves / Angled cuff details / Ribbed collar, cuffs and hem / Taped neck Front kangaroo pocket / No hood drawcord / Fashion fit / Tagless

Heather Grey