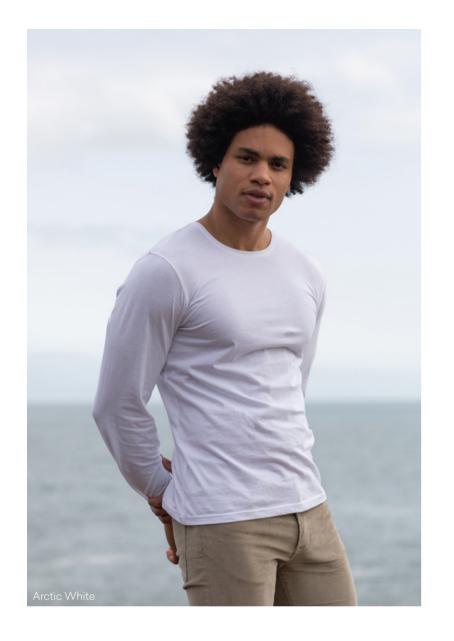

# Erawan Organic Long Sleeve Tee EA021

100% Organic Cotton Fabric Weight: 150gsm XS – XXL

Arctic White Jet Black

Ribbed collar / Taped neck / Side seams / Set in sleeves Twin needle detail at hem and sleeve / Fashion fit / Tagless

Arctic White

écologie.