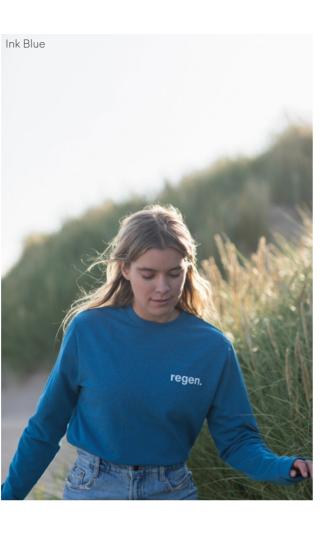

écologie.

70% Regenerated Cotton 30% Polyester Fabric Weight: 260gsm XS – XXL

regen.

French terry / Set in sleeves / Ribbed collar, cuffs and hem / Taped Neck Angled cuff details / Crew neck / Fashion fit / Tagless