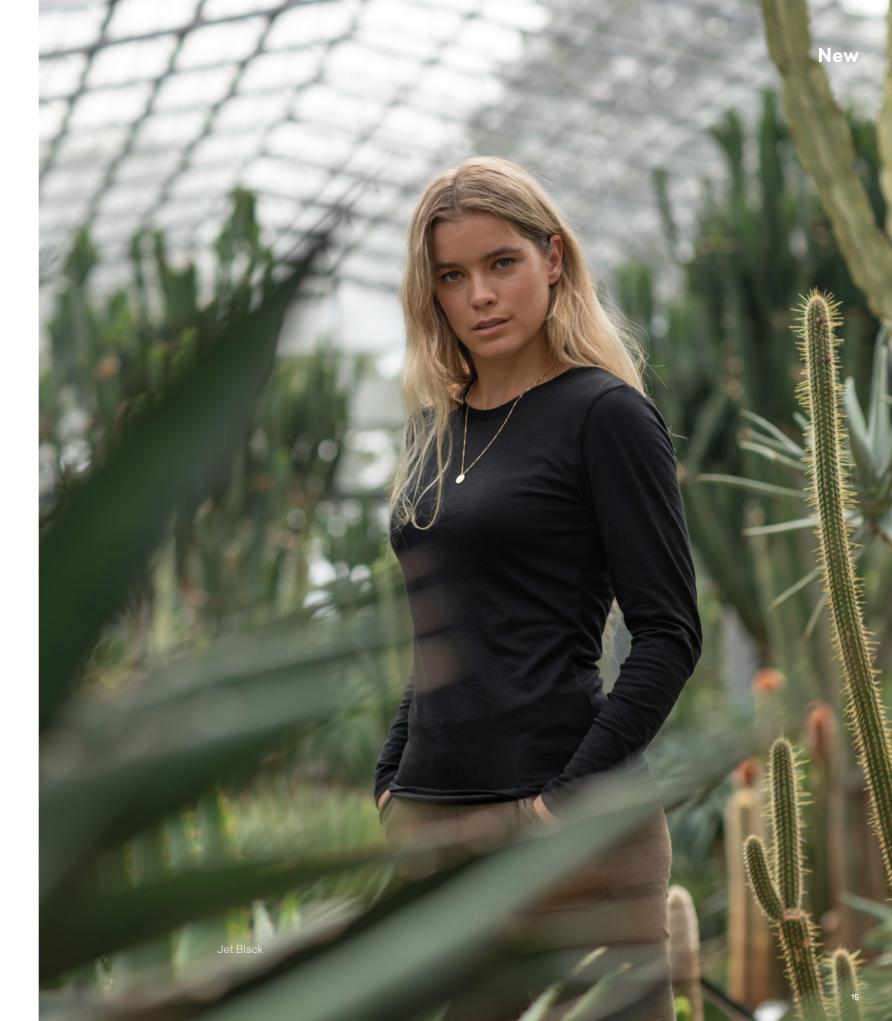

# Erawan Organic Long Sleeve Tee EA021

100% Organic Cotton Fabric Weight: 150gsm XS – XXL

Arctic White Jet Black

Ribbed collar / Taped neck / Side seams / Set in sleeves Twin needle detail at hem and sleeve / Fashion fit / Tagless