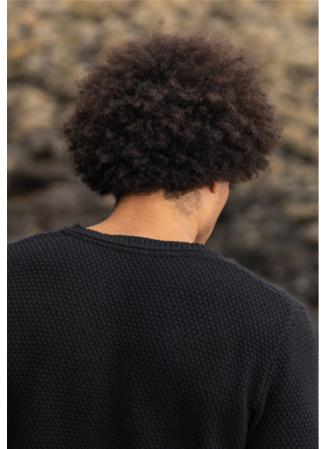

# Corcovado Organic Hoody EA041

100% Organic Cotton Fabric Weight: 270gsm XS – XXL

| Heather Grey | Jet Black | Navy |
|--------------|-----------|------|
|              |           |      |

Inner Fleece / Peached face / Set in sleeves / Angled cuff details / Ribbed collar, cuffs and hem Taped neck / Front kangaroo pocket / No hood drawcord / Fashion fit / Tagless