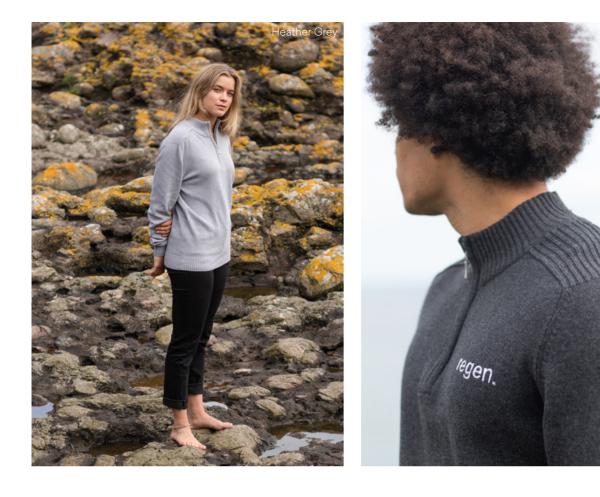

# Wakhan 1/4 Zip Re-gen Sweater EA061

70% Regenerated Cotton 30% Polyester Fabric Weight: 464g XS – XXL

écologie.

1/4 zip at neck / Set in sleeves / Ribbed collar, cuffs and hem / Fashion fit / Tagless

Taroko Re-gen Sweater EA062

70% Regenerated Cotton 30% Recycled Polyester Fabric Weight: 15.50 lbs/dz 7 gauge XS – XXL

Black Navy

Set in sleeves / Ribbed collar, cuffs and hem / Seed stitch / Fashion fit / Tagless

Black

Black + Navy