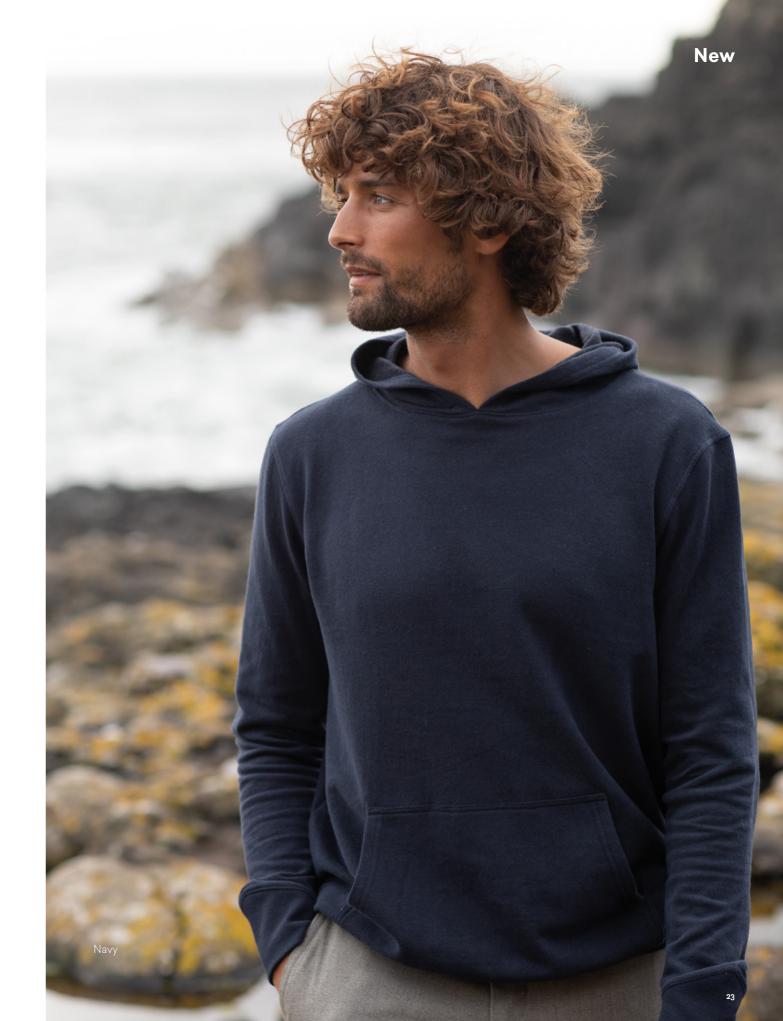

– XXL



French Terry / Set in sleeves / Two colour marl effect / Solid colour ribbed collar, cuffs and hem Fashion fit / Tagless





# Lusaka Re-gen Hoody EA040

écologie.

70% Regenerated Cotton 30% Polyester Fabric Weight: 260gsm XS – XXL



French Terry / Set in sleeves / Angled cuff details / Ribbed collar, cuffs and hem / Taped neck Front kangaroo pocket / No hood drawcord / Fashion fit / Tagless



Heather Grey





# Corcovado Organic Hoody EA041

100% Organic Cotton Fabric Weight: 270gsm XS – XXL

| Heather Grey | Jet Black | Navy |
|--------------|-----------|------|
|              |           |      |

Inner Fleece / Peached face / Set in sleeves / Angled cuff details / Ribbed collar, cuffs and hem Taped neck / Front kangaroo pocket / No hood drawcord / Fashion fit / Tagless



Navy / Charcoal



Okavango Re-gen Zoody EA051

écologie.

70% Regenerated Cotton 30% Polyester Fabric Weight: 330gsm XS – XXL



Set in sleeves / Peached fabric surface / Brushed fabric inner / Metal zip at front / Taped neck Hood with drawcord / Contrast ribbed cuffs and hem / Front kangaroo pocket / Tagless



Black / Charcoa







70% Regenerated Cotton 30% Polyester Fabric Weight: 8lbs/dz, 12 gauge XS – XXL



Fine gauge knit / Set in sleeves / Rolled collar, cuffs and hem / Fashion fit / Tagless





# Wakhan 1/4 Zip Re-gen Sweater EA061

70% Regenerated Cotton 30% Polyester Fabric Weight: 464g XS – XXL



écologie.

1/4 zip at neck / Set in sleeves / Ribbed collar, cuffs and hem / Fashion fit / Tagless



Taroko Re-gen Sweater EA062

70% Regenerated Cotton 30% Recycled Polyester