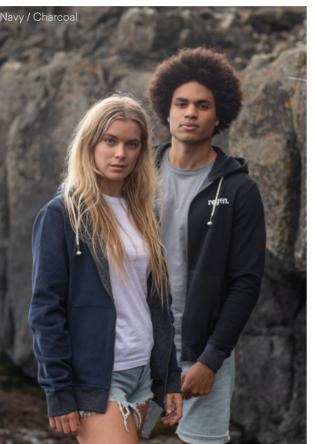

# Lusaka Re-gen Hoody EA040

écologie.

70% Regenerated Cotton 30% Polyester Fabric Weight: 260gsm XS – XXL

French Terry / Set in sleeves / Angled cuff details / Ribbed collar, cuffs and hem / Taped neck Front kangaroo pocket / No hood drawcord / Fashion fit / Tagless