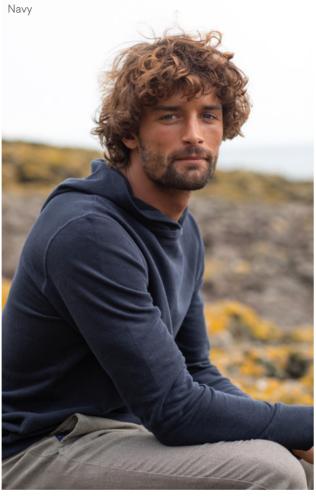

sleeve / Fashion fit / Tagless





écologie.

70% Regenerated Cotton 30% Polyester Fabric Weight: 260gsm XS – XXL

regen.



French terry / Set in sleeves / Ribbed collar, cuffs and hem / Taped Neck Angled cuff details / Crew neck / Fashion fit / Tagless







# Galapagos Re-gen Sweatshirt EA033

écologie.

52% Regenerated Cotton 48% Polyester Fabric Weight: 270gsm XS – XXL



French Terry / Set in sleeves / Two colour marl effect / Solid colour ribbed collar, cuffs and hem Fashion fit / Tagless





# Lusaka Re-gen Hoody EA040

écologie.

70% Regenerated Cotton 30% Polyester Fabric Weight: 260gsm XS – XXL



French Terry / Set in sleeves / Angled cuff details / Ribbed collar, cuffs and hem / Taped neck Front kangaroo pocket / No hood drawcord / Fashion fit / Tagless



Heather Grey





# Corcovado Organic Hoody EA041

100% Organic Cotton Fabric Weight: 270gsm XS – XXL

| Heather Grey | Jet Black | Navy |
|--------------|-----------|------|
|              |           |      |

Inner Fleece / Peached face / Set in sleeves / Angled cuff details / Ribbed collar, cuffs and hem Taped neck / Front kangaroo pocket / No hood drawcord / Fashion fit / Tagless



Navy / Charcoal



Okavango Re-gen Zoody EA051

écologie.

70% Regenerated Cotton 30% Polyester Fabric Weight: 330gsm XS – XXL



Set in sleeves / Peached fabric surface / Brushed fabric inner / Metal zip at front / Taped neck Hood with drawcord / Contrast ribbed cuffs and hem / Front kangaroo pocket / Tagless



Black / Charcoa







70% Regenerated Cotton 30% Polyester Fabric Weight: 8lbs/dz, 12 gauge XS – XXL



Fine