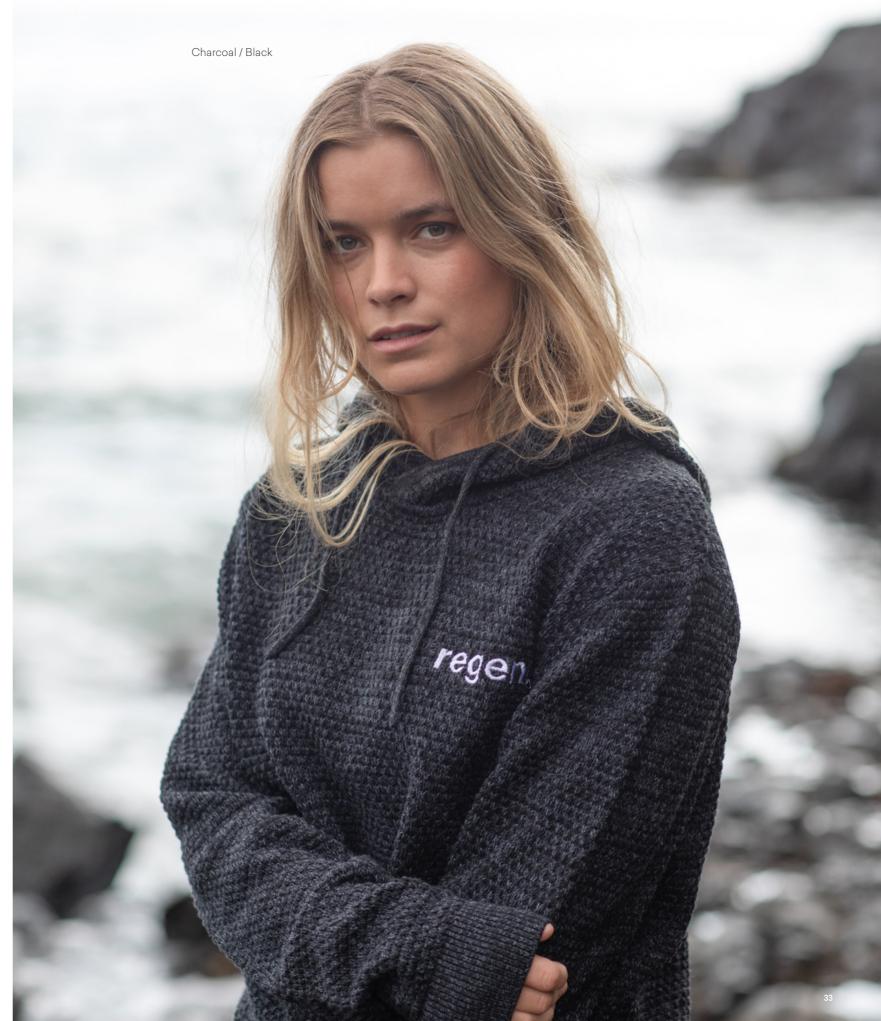

# Wakhan 1/4 Zip Re-gen Sweater EA061

70% Regenerated Cotton 30% Polyester Fabric Weight: 464g XS – XXL

écologie.

1/4 zip at neck / Set in sleeves / Ribbed collar, cuffs and hem / Fashion fit / Tagless

Taroko Re-gen Sweater EA062

70% Regenerated Cotton 30% Recycled Polyester Fabric Weight: 15.50 lbs/dz 7 gauge XS – XXL

Black Navy

Set in sleeves / Ribbed collar, cuffs and hem / Seed stitch / Fashion fit / Tagless

Black

Black + Navy