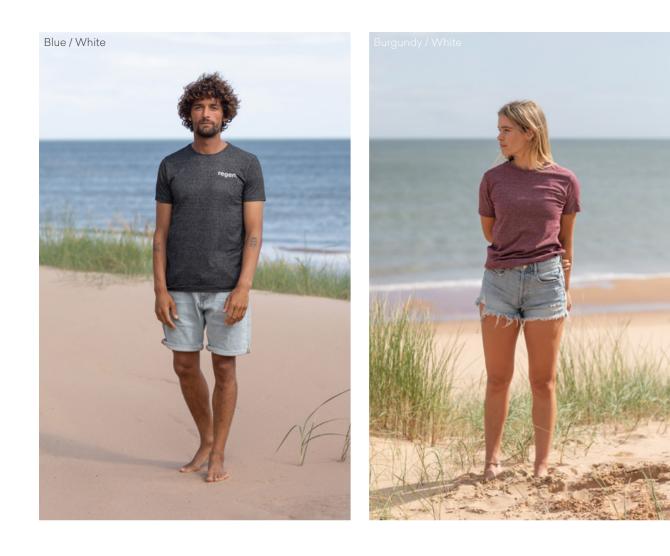

# Tulum Re-gen Tee EA003

60% Regenerated Cotton 40% Polyester Fabric Weight: 170gsm XS – XXL

Single jersey fabric / Ribbed Collar / Taped Neck / Side seams / Twin needle detail at hem and sleeve Set in sleeves / Two colour marl effect / Angled shoulder seams / Fashion Fit / Tagless