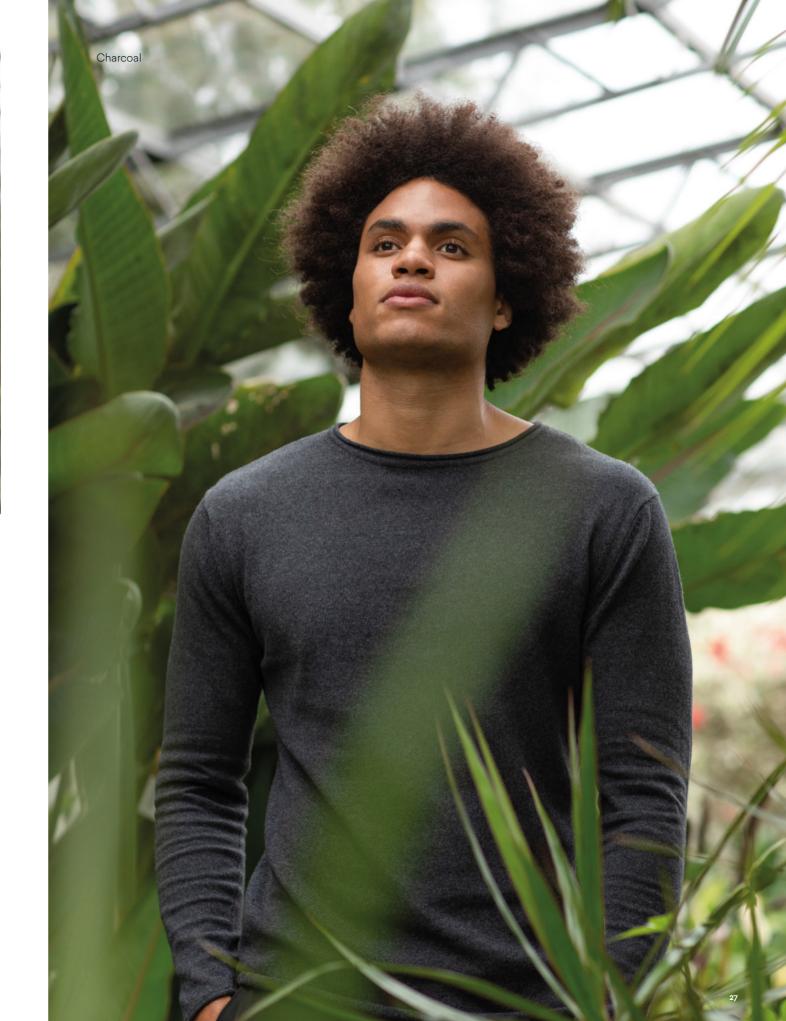

Black / Charcoa

70% Regenerated Cotton 30% Polyester Fabric Weight: 8lbs/dz, 12 gauge XS – XXL

Fine gauge knit / Set in sleeves / Rolled collar, cuffs and hem / Fashion fit / Tagless

# Wakhan 1/4 Zip Re-gen Sweater EA061

70% Regenerated Cotton 30% Polyester Fabric Weight: 464g XS – XXL

écologie.

1/4 zip at neck / Set in sleeves / Ribbed collar, cuffs and hem / Fashion fit / Tagless

Taroko Re-gen Sweater EA062