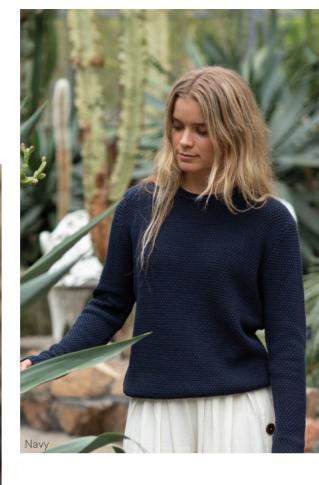

# Wakhan 1/4 Zip Re-gen Sweater EA061

70% Regenerated Cotton 30% Polyester Fabric Weight: 464g XS – XXL

écologie.

1/4 zip at neck / Set in sleeves / Ribbed collar, cuffs and hem / Fashion fit / Tagless

Taroko Re-gen Sweater EA062

70% Regenerated Cotton 30% Recycled Polyester Fabric Weight: 15.50 lbs/dz 7 gauge XS – XXL

Black Navy

Set in sleeves / Ribbed collar, cuffs and hem / Seed stitch / Fashion fit / Tagless

Black

Black + Navy