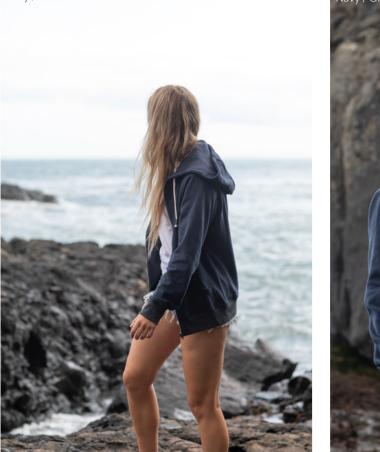

# Lusaka Re-gen Hoody EA040

écologie.

70% Regenerated Cotton 30% Polyester Fabric Weight: 260gsm XS – XXL

French Terry / Set in sleeves / Angled cuff details / Ribbed collar, cuffs and hem / Taped neck Front kangaroo pocket / No hood drawcord / Fashion fit / Tagless