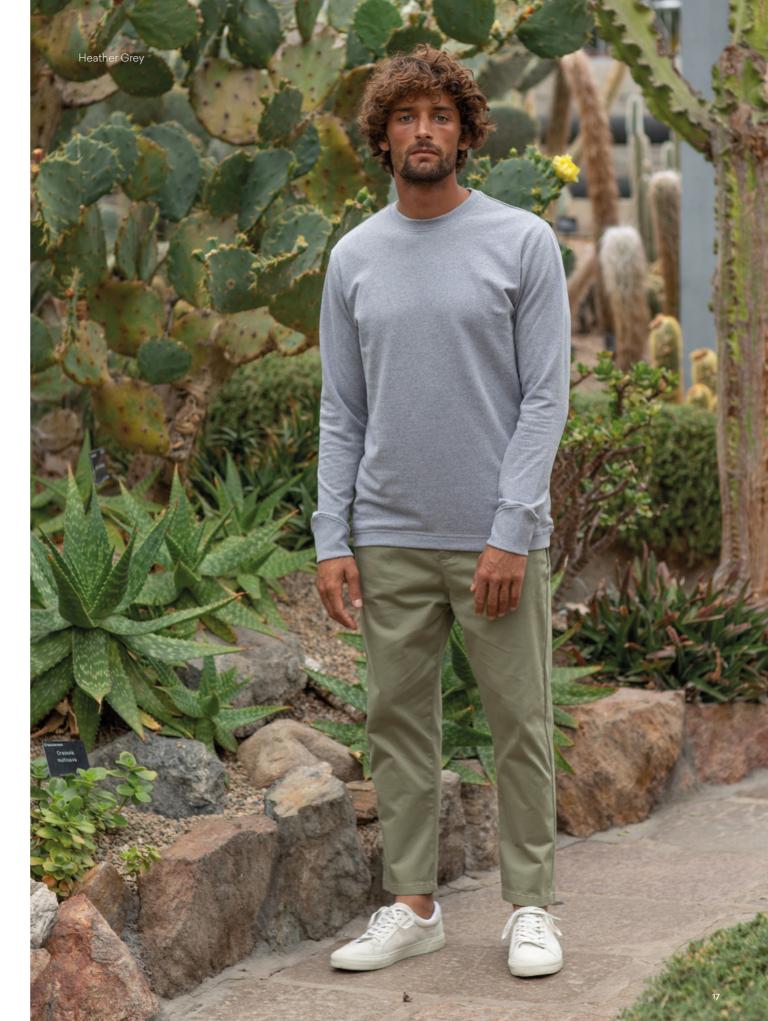

Heather Grey

# Corcovado Organic Hoody EA041

100% Organic Cotton Fabric Weight: 270gsm XS – XXL

| Heather Grey | Jet Black | Navy |
|--------------|-----------|------|
|              |           |      |

Inner Fleece / Peached face / Set in sleeves / Angled cuff details / Ribbed collar, cuffs and hem Taped neck / Front kangaroo pocket / No hood drawcord / Fashion fit / Tagless