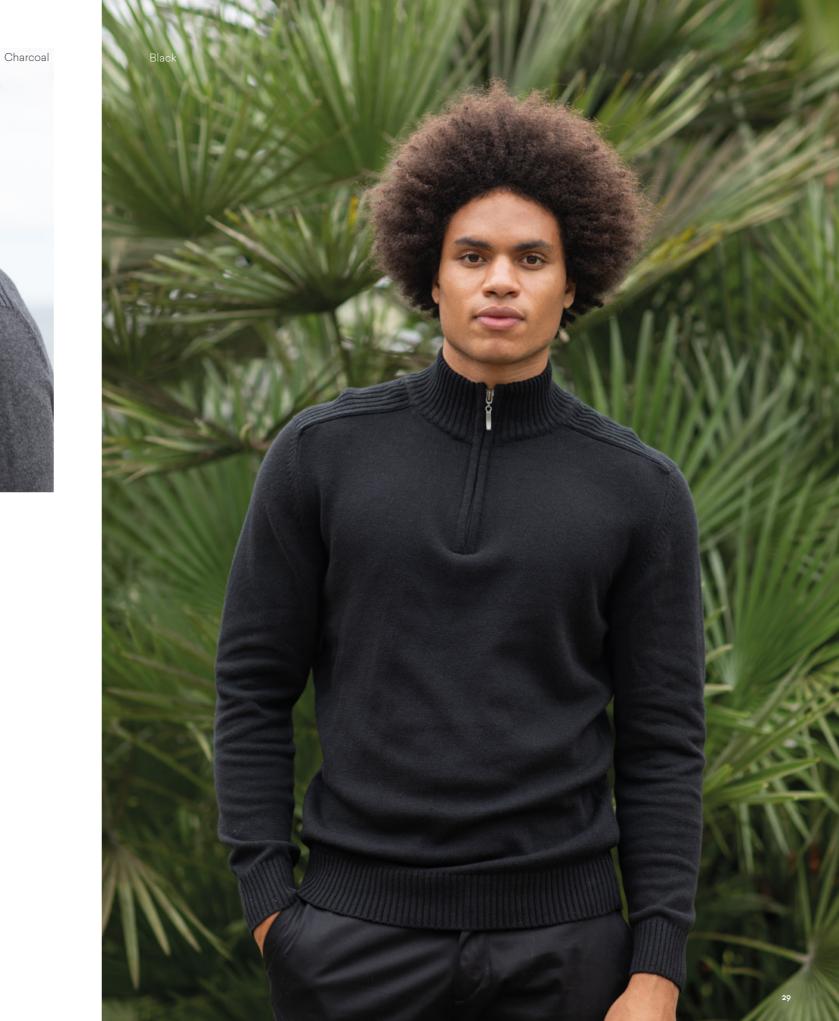

# Lusaka Re-gen Hoody EA040

écologie.

70% Regenerated Cotton 30% Polyester Fabric Weight: 260gsm XS – XXL

French Terry / Set in sleeves / Angled cuff details / Ribbed collar, cuffs and hem / Taped neck Front kangaroo pocket / No hood drawcord / Fashion fit / Tagless