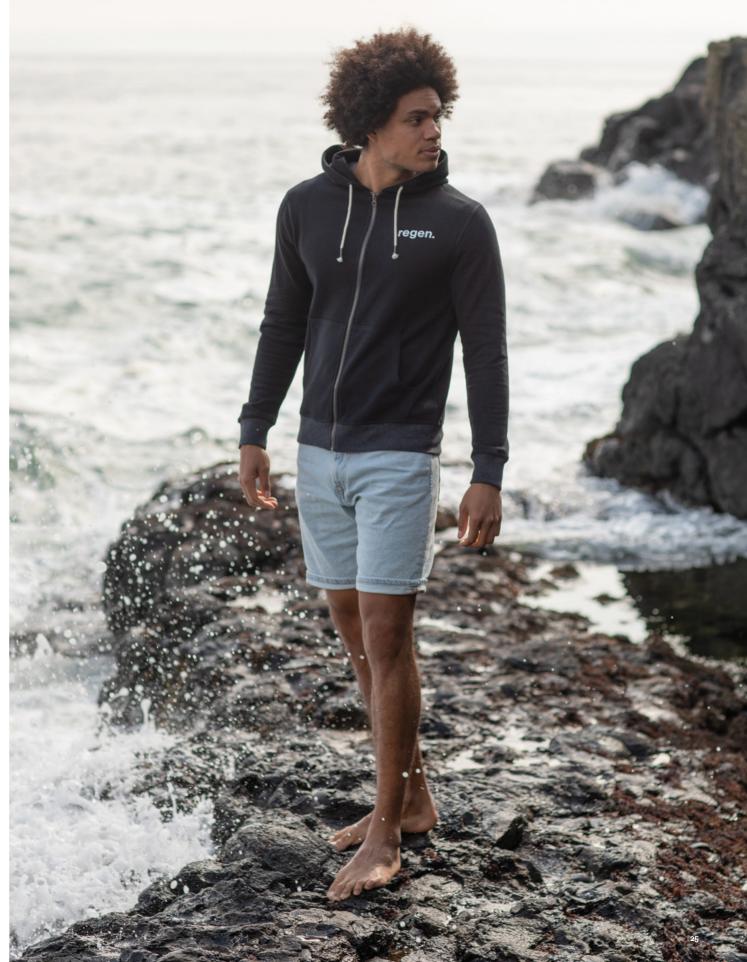

# In 2018, we reduced the amount of cotton waste sent to landfill by repurposing pre-consumer waste into new fabrics.

Working closely with our supply chain, we are proud to introduce the first style to our collection made entirely of regenerated material; the polyester content of the Taroko Re-gen Sweater (EA062) is derived from recycled plastic bottles. **It is our goal that by 2020, our Re-gen collection will be 100% regenerated.** 