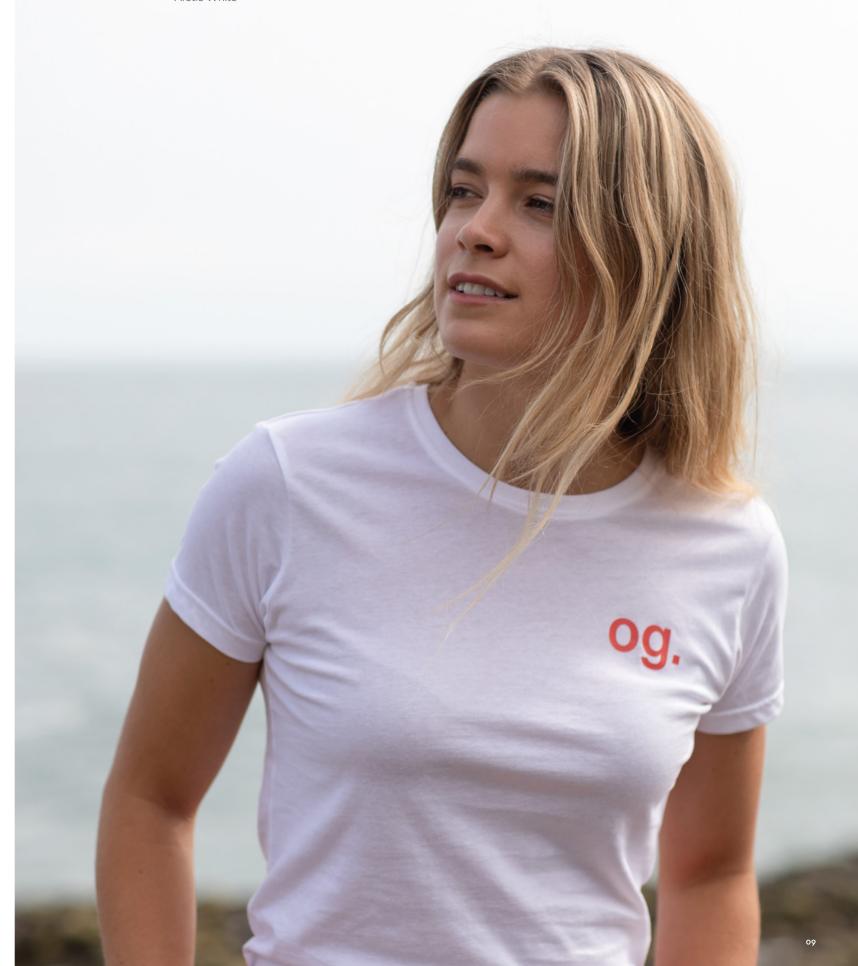

# Cascades Organic Tee EA001

100% Organic Cotton Fabric Weight: 150gsm S – XXL

Single jersey fabric / Ribbed collar / Taped neck / Twin needle detail at hem and sleeve / Side seams / Fashion fit / Tagless

# Cascades Organic Ladies Tee EA001F

100% Organic Cotton Fabric Weight: 150gsm XS – XL

Single jersey fabric / Ribbed collar / Taped neck / Twin needle detail at hem and sleeve / Side seams / Fashion fit / Tagless

Arctic White

écologie.