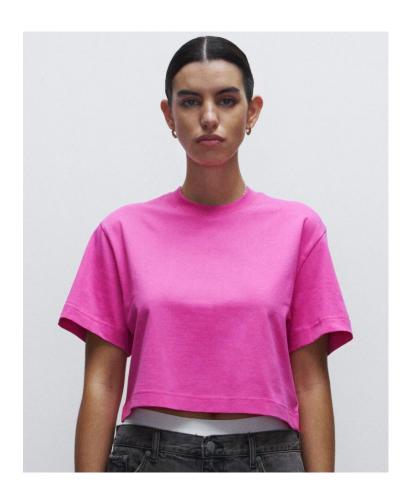

## True Blanks | Womens Crop Top

| Ladies' Crop To | p "Contemporary" |
|-----------------|------------------|
|-----------------|------------------|

Article no.:

73.8749

Material:

180g/m², 100% combed ringspun certified organic cotton, single jersey

## **Description:**

True Blanks is a brand of the H&M Group, loose fit, high round neckline, necktape, dropped shoulders, 1x1 ribbed cuffs at neck, sleeves and hem, double stitching on sleeves and hem, front facing shoulder seams, neutral size label in the shoulder seam, 40° washable, not suitable for tumble drying, do not dry clean

## Available colors:

hyper pink