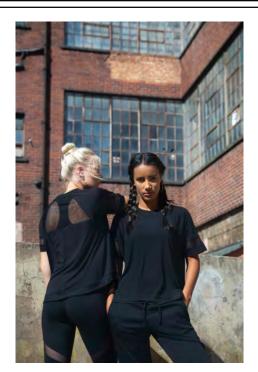

Fabric: Main: 90% Polyester, 10% Elastane Mesh: 100%

Single Jersey with Stretch

Weight: 150gsm Sizes: XS - XL Carton: 36

**Description:** • Drawcord hem

• Mesh detail on back and sleeves

• Rib neck

• Tear-out label