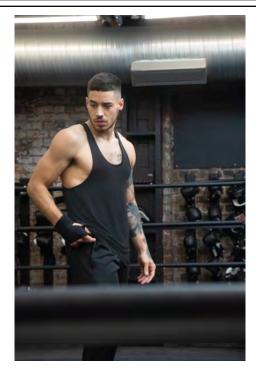

## TL504 MEN'S MUSCLE VEST

TOMBO

| Fabric:      | 90% Polyester, 10% Elastane                                                            |
|--------------|----------------------------------------------------------------------------------------|
|              | Single Jersey with Stretch                                                             |
| Weight:      | 150gsm                                                                                 |
| Sizes:       | XS - 2XL                                                                               |
| Carton:      | 36                                                                                     |
| Description: | <ul><li>Muscle fit styling</li><li>Lightweight fabric</li><li>Tear-out Label</li></ul> |

# TL504 MEN'S MUSCLE VEST