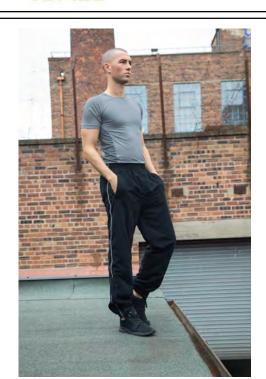

# TL470 ADULTS' TRACK PANTS

**Fabric:** Outer:100% Polyester Inner: Polyester Mesh

Peached Finish Microfibre

Weight: 115gsm
Sizes: SR - 3XLL

Carton: 24

**Description:** • 2 side pockets; right with zipper

Inner key pocketElasticated cuffs with zipsContrast piping at side seamsPolyester mesh and satin lining

• Tag free

#### **Care Instructions:**

Wash at 40 degrees synthetic, Wash with like colours, Wash inside out, Do not soak, Do not use softeners, Rinse well, Do not wring, Re-shape whilst damp, Do not leave folded when damp, Dry out of direct sunlight, Do not iron on decoration