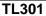

## **LADIES' SEAMLESS SHORT**

**Fabric:** 60% Nylon, 32% Polyester, 8% Elastane

Weight: 265GSM

Sizes: 2XSXS - L/XL

Carton: 36

**Description:** • Fitted, high-waisted stretch shorts in

melange fabric.

• Seamless knit for comfort.

• Blind stitching at hems and grown-on

waistband.

Tombo tear-out label.

Notes: