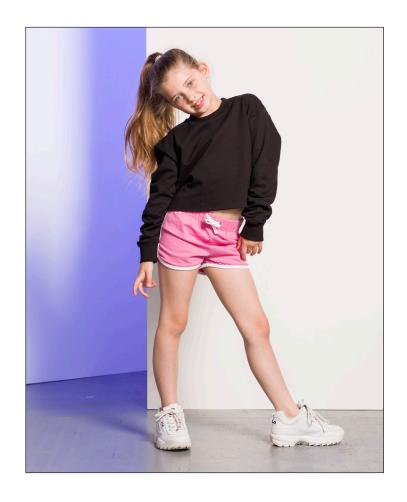

## SM515 Kids' Cropped Slounge Sweat

Fabric: Black: 80% Cotton, 20%

Polyester

Heather Grey: 70% Cotton,

30% Polyester

Brushed Back Fleece Weight:

280gsm

5/6 - 13yrs Sizes:

Carton: 36

Country of Origin: Pakistan Commodity Code: 6110 20999

- Oversized sweat with cropped raw hem
- Set in sleeve with dropped shoulders
- 2x2 ribbed neck and cuffs
- Single jersey back neck tape
- Tear-out label
- Matches Women's SK515