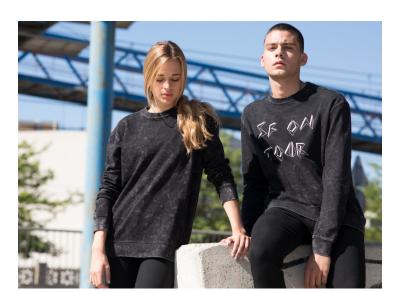

# **WASHED TOUR SWEAT**

**Fabric:** 100% Cotton

French Terry

Weight: 250gsm Sizes: XXS-2XL

Carton: 24

Description:

Unisex, oversized with forward

shoulder seams

• Stretch ribbed crew neck, cuffs and hem

Distinctive washed appearance\*

• Twin needle stitching

• Topstitching around cuffs and hem

 \*Due to washing process each garment is unique. The effect may vary further after washing, adding to the character of this style

 Coordinates with SF203 Unisex Washed Band T

• Tear-out label, for easy re-branding

#### **Care Instructions:**

This item has unique dying processes so colour and appearance will vary per item. To keep this look, first wash separately and follow wash instruction. Colour may transfer onto light colours.