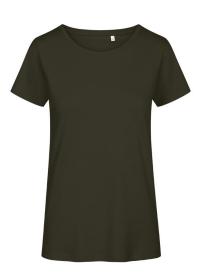

## Women's Premium-T Organic

60° washable

DTG

3 XL

## $3095 \mid XS-3 \times L \mid 180 \text{ g/m}^2 \mid 100 \% \text{ cotton}$

Modern single jersey T-Shirt with elastane in narrow rib neckline, produced of long staple combed certified (organic) cotton, the particularly fine surface is highly suitable for any kind of textile finishing. The T-Shirt has a modern cut and is made from tubular.