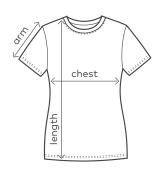

|        | XS | S  | M  | L  | XL | XXL | 3 XL |
|--------|----|----|----|----|----|-----|------|
| chest  | 40 | 43 | 46 | 49 | 53 | 57  | 62   |
| length | 62 | 64 | 66 | 68 | 70 | 72  | 74   |
| arm    | 15 | 16 | 17 | 18 | 20 | 22  | 23   |

Sizes and weights +/-5%. Subject to amendment.