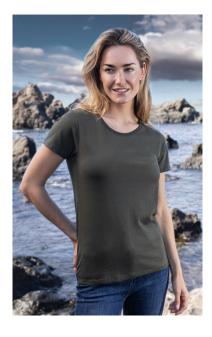

## Women's Premium-T Organic

60° washable

DTG

3 XL

## $3095 \mid XS-3 \times L \mid 180 \text{ g/m}^2 \mid 100 \% \text{ cotton}$

Modern single jersey T-Shirt with elastane in narrow rib neckline, produced of long staple combed certified (organic) cotton, the particularly fine surface is highly suitable for any kind of textile finishing. The T-Shirt has a modern cut and is made from tubular.