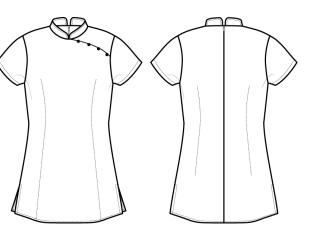

# PR681 'Mika' Beauty and Spa Tunic

### Description

'The 'Mika' beauty tunic comes with a stylish Mandarin collar with satin piping along the edge. Four feature buttons and satin trim add elegance and the princess seams and bust darts provide a flattering fit for all.

## **Product Features:**

- Flattering feminine fit with bust and back darts
- Four sparkly feature buttons embellished on the trim
- Pull-on style with back zip fastening
- Satin trim piping