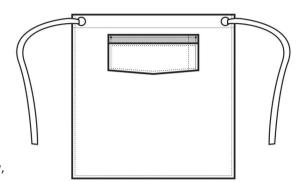

# PR128 'Domain' Contrast Denim Waist Apron

## Description

A quirky addition to the denim range, this mid-length Apron gives an 'industrial-chic' feel to service with large metal eyelets securing the waist ties in place. The shade on the underside forms the contrast trim detail on the pocket and ties for a great reversible effect. Team with the PR127 'Domain' Bib Apron for a complementing style match.

#### **Product Features:**

- Mid-length waist Apron
- Centre pocket with contrast trim, including pen compartment
- Metal eyelets secure 100cm contrast fabric ties

## **Garment Sizes:**

50cm long, 70cm wide.

Pocket Measurement: 36cm width, 17cm depth

Version: 0.7 24