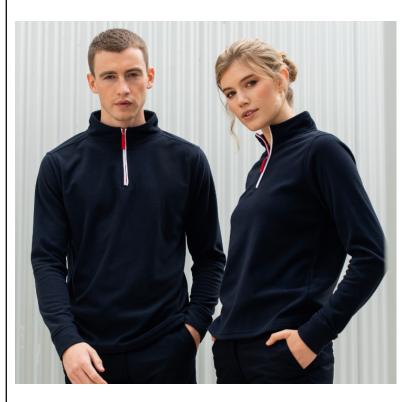

## LV570 **1/4 ZIP PIPED MICROFLEECE**

| Fabric:      | 100% Polyester<br>Brushed Microfleece                                                                                                              |
|--------------|----------------------------------------------------------------------------------------------------------------------------------------------------|
| Weight:      | 140gsm                                                                                                                                             |
| Sizes:       | XS - 2XL                                                                                                                                           |
| Carton:      | 24                                                                                                                                                 |
| Description: | <ul> <li>Funnel neck with 1/4 zip</li> <li>Contrast colour piping around zip</li> <li>Contrast colour zip tab</li> <li>Anti-pill fleece</li> </ul> |

## LV570 1/4 ZIP PIPED MICROFLEECE