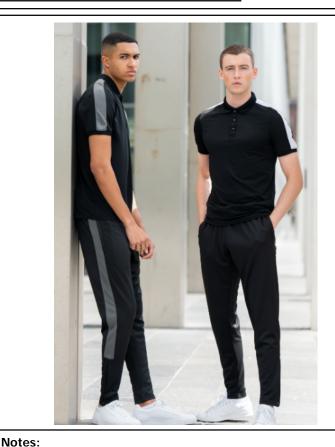

## **ADULTS CONTRAST PANEL POLO**

Fabric:

98% Polyester, 2% Elastane Micro Pique

with Wicking Finish

Weight: 180GSM XS-2XL Sizes:

Carton: 36 (XS and 2XL 12)

**Description:** • Contrast panel polo with stretch for comfort and performance.

· Wicking finish provides moisture

management.

· Contrast colour sleeve panels and

button thread.

• DTM ribbed collar, cuffs and buttons.

· Twin needle finish at hem and self-

fabric back neck tape.

• New Finden & Hales tear-out label for

easy rebranding.