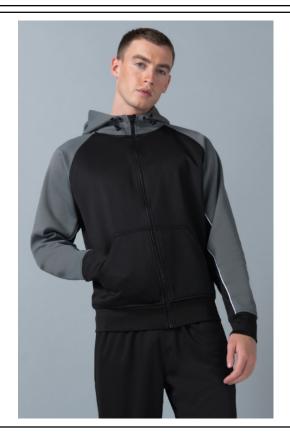

# **PANELLED SPORTS HOODIE**

Fabric:

100% Polyester

Brushed Back Fleece

Weight: 250gsm Sizes: XS - 2XL

Carton: 24

**Description:** • Q

Quick drying Funnel neck hood with drawcord and toggles

Raglan sleevesRibbed cuffs and hem

• 3-piece hood with self-fabric lining

• Vislon zip

• Contrast colour sleeve panels with piping

# LV340 PANELLED SPORTS HOODIE