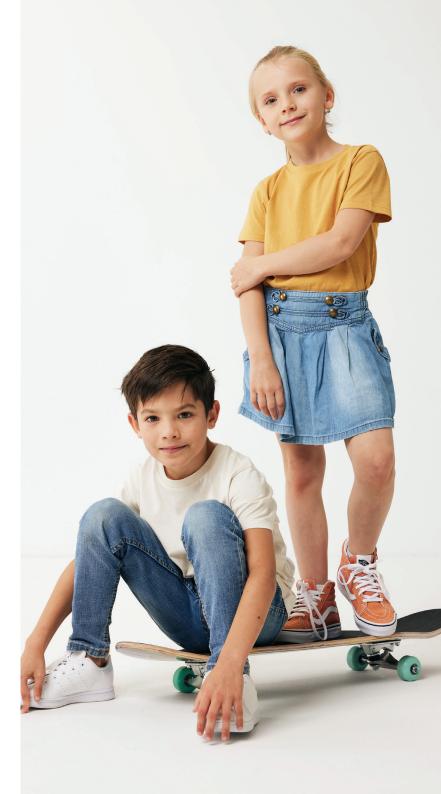

## Koli kids recycled cotton t-shirt T6100\*

30% recycled cotton

70% organic cotton

single jersey

160 g/m<sup>2</sup>

digital product

**Specifications:** 

- 1x1 rib at neckline
- Self-fabric backnecktape
- Set-in sleeves
- Inside labels are tear-away quality for comfort
- Because of the recycled yarns, small impurities and slight colour shading can appear. We believe this is a prove of the true story of our recycled process and should be seen as an asset, not as a defect.