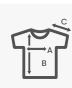

## In-house decoration options:

- Digital transfer (DTF)
- Screen transfer
- Embroidery

**Sizing** 3/4 years - 13/14 years

| Size           | e 3- | -4                                                                                                                         | 5-6 | 7-8 | 9-10 | 11-12 | 13-14 |
|----------------|------|----------------------------------------------------------------------------------------------------------------------------|-----|-----|------|-------|-------|
| Α              | 3    | 4                                                                                                                          | 36  | 38  | 40   | 43    | 46    |
| В              | 4    | 2                                                                                                                          | 46  | 51  | 56   | 60    | 65    |
| С              | 13   | 2                                                                                                                          | 13  | 15  | 17   | 18    | 19    |
| A:<br>B:<br>C: | HS   | ½ chest (measured 2,5 cm below armhole)<br>HSP length (measured from High Shoulder Point till bottom hem)<br>Sleeve length |     |     |      |       |       |