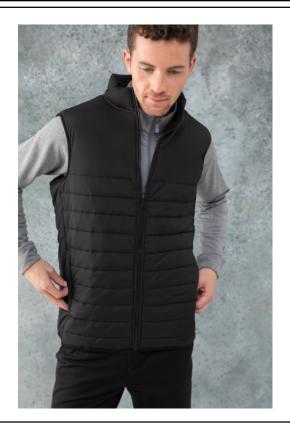

# **UNISEX PADDED GILET**

**NEW FOR 2020** 

Fabric:

100% Nylon, Pongee, Water Repellent Lining: Polyester taffeta, 210T 60gsm

Weight: 40gsm

XXS - 4XL Sizes:

24 (XXS, XS, 3XL & 4XL are 12 per Carton:

carton)

Description:

- Contemporary fitting padded jacketTopstitched quilting
- Plainside Panels
- Soft stand collar
- Bound armholes
- Medium/Lightweight padding
- 2 x concealed zip pockets
- Blank decoration area on chest, sleeve and across back
- Non slip pullers for zippers
- Deep internal pockets
- Full length zipper self coloured
- Henbury cut out label
- Water Repellent

# H875 UNISEX PADDED GILET NEW FOR 2020