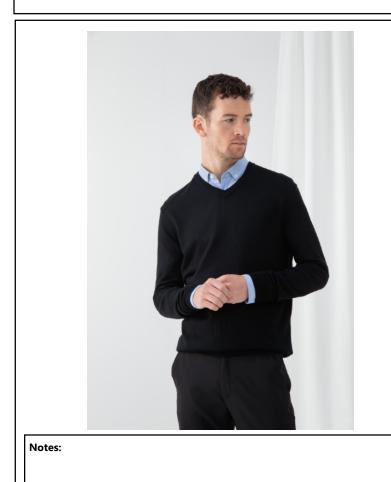

## H760 CASHMERE TOUCH ACRYLIC V-NECK JUMPER

| Fabric:      | 100% Acrylic                                                                                                                                                                         |  |  |  |
|--------------|--------------------------------------------------------------------------------------------------------------------------------------------------------------------------------------|--|--|--|
|              | 12 Gauge Knit                                                                                                                                                                        |  |  |  |
| Weight:      | 12 gauge                                                                                                                                                                             |  |  |  |
| Sizes:       | 2XS - 4XL                                                                                                                                                                            |  |  |  |
| Carton:      | 24                                                                                                                                                                                   |  |  |  |
| Description: | <ul> <li>Cashmere touch acrylic yarn</li> <li>Semi fashioned sleeve and neck</li> <li>Set in sleeves</li> <li>1 x 1 rib hem, neck and cuffs</li> <li>Matches Ladies' H761</li> </ul> |  |  |  |

## H760 CASHMERE TOUCH ACRYLIC V-NECK JUMPE