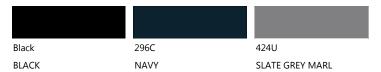

2XL  | 3XL | 4XL  |
|---------------------|------|----|------|----|------|----|------|-----|------|
| Chest - cms         | 39.5 | 42 | 44.5 | 47 | 49.5 | 52 | 54.5 | 57  | 59.5 |
| Length - cms        | 56   | 57 | 58   | 59 | 60   | 61 | 62   | 63  | 64   |
| Sleeve Length - cms | 57   | 58 | 58   | 59 | 59   | 60 | 60   | 61  | 61   |

#### To Fit:

|                | 2XS   | XS    | S     | М     | L     | XL     | 2XL     | 3XL     | 4XL     |
|----------------|-------|-------|-------|-------|-------|--------|---------|---------|---------|
| Chest - Inches | 28-30 | 30-32 | 32-34 | 34-36 | 36-38 | 38-40  | 40-42   | 42-44   | 44-46   |
| Chest - cms    | 71-76 | 76-81 | 81-86 | 86-91 | 91-96 | 96-101 | 101-107 | 107-112 | 112-117 |



# H726 V NECK CARDIGAN

#### **Pantone Guide:**