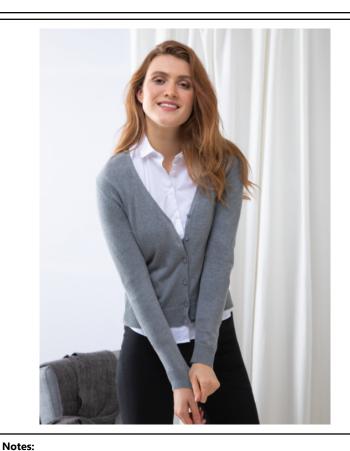

## **V NECK CARDIGAN**

Fabric: 50% Cotton/50% Acrylic

12 Gauge

Weight: 12 gauge 2XS - 4XL Sizes:

Carton: 24

**Description:** • Semi fashioned sleeve & neck

• 1 x 1 neck rib, hem and cuffs • Self-coloured pearlised buttons

· Set in sleeves

• Matches Men's H722 and Ladies' H723

• Matches the 50/50 Cotton/Acrylic Range