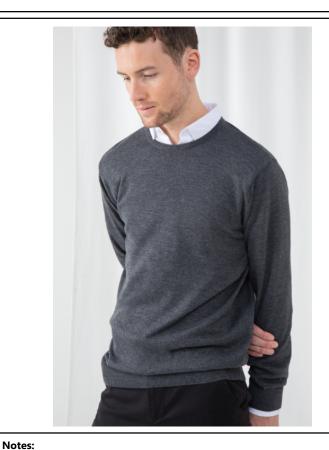

## **CREW NECK JUMPER**

Fabric: 50% Cotton/50% Acrylic

12 Gauge Knit

Weight: 12 gauge S - 4XL Sizes:

Carton: 24

**Description:** • Semi fashioned sleeves

• Set in sleeves

• 1 x 1 rib hem, neck and cuffs

# H725 CREW NECK JUMPER