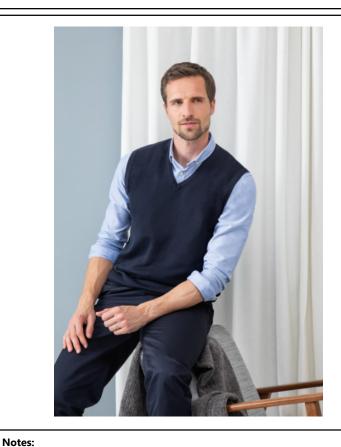

## **SLEEVELESS V NECK JUMPER**

Fabric: 50% Cotton/50% Acrylic

12 Gauge Knit

Weight: 12 gauge S - 4XL Sizes:

Carton: 24

**Description:** • Semi fashioned armhole

• 1 x 1 rib hem, neck and armhole

· Fine gauge knit

# **SLEEVELESS V NECK JUMPER**

HENBURY