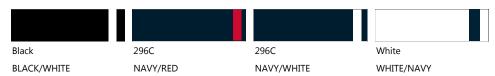

y occur during initial washes, Do not tumble dry, Do not iron directly onto motif if decorated

**Country of Origin: Commodity Code:** 

6105100000 **PAKISTAN** 

## **Garment Measurements:**

|                     | S    | M    | L    | XL   | 2XL  |
|---------------------|------|------|------|------|------|
| Chest - cms         | 50.5 | 54   | 57.5 | 61   | 65   |
| Length - cms        | 70.5 | 72.5 | 74.5 | 76.5 | 78.5 |
| Sleeve Length - cms | 24   | 24.5 | 25   | 25.5 | 26   |

#### To Fit:

|                | S     | M      | L   | XL      | 2XL |
|----------------|-------|--------|-----|---------|-----|
| Chest - Inches | 36-38 | 38-40  | 42  | 44-46   | 48  |
| Chest - cms    | 91-96 | 96-101 | 107 | 112-117 | 122 |

H150

# **DOUBLE TIPPED POLO SHIRT**



### **Pantone Guide:**