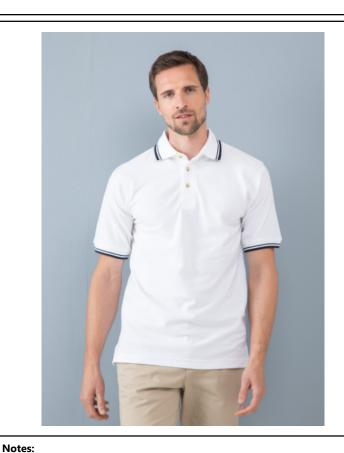

## **DOUBLE TIPPED POLO SHIRT**

Fabric: 100% Cotton

Pique

Weight: 225gsm S - 2XL Sizes:

36 Carton:

**Description:** • 3 button placket, horn buttons

• Double tipping on collar & cuffs

• Henbury Stand-up collar

• Side vents for ease of movement

• Locker patch

# **DOUBLE TIPPED POLO SHIRT**