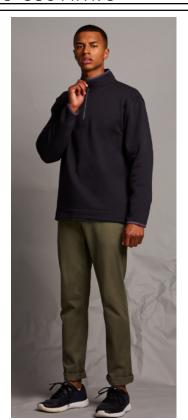

# FRONT ROW & CO

HERITAGE CLOTHING

**SUPERSOFT QUARTER ZIP SWEAT** 

Fabric: 80% Cotton, 20% Polyester

**Brushed Back Sweat** 

Weight: 280gsm Sizes: S - 2XL

Carton: 24

Description: • H

• Heavily brushed for a luxurious soft finish

• Contrast canvas facing around neck and

Jersey tipped cuffs

• Stepped hem with side vents with contrast

flat tape + detail on left side seam
• Small ""+"" hem loop label at back

• Hexagonal locker patch

· Metal zip and puller

# FR040 SUPERSOFT QUARTER ZIP SWEAT