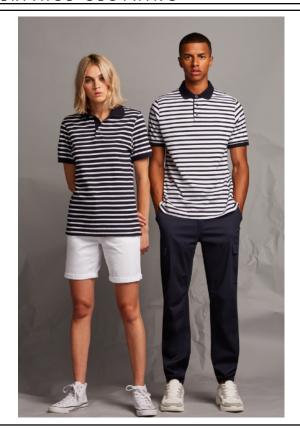

## STRIPED JERSEY POLO SHIRT

RONT ROW & CO

HERITAGE CLOTHING

**Fabric:** 100% Cotton

Single Jersey

Weight: 180gsm Sizes: XS - 2XL

Carton: 36

**Description:** • Heavyweight jersey Polo Shirt

• Flat knit collar and cuffs

• Contrast single jersey collar stand and under

placket

• 3 button placket with navy buttons

• Twin needle stitching at hem

• Herringbone taped side vents

• TAG FREE

## Pantone Guide:

NAVY WHITE STRIPE

WHITE NAVY STRIPE