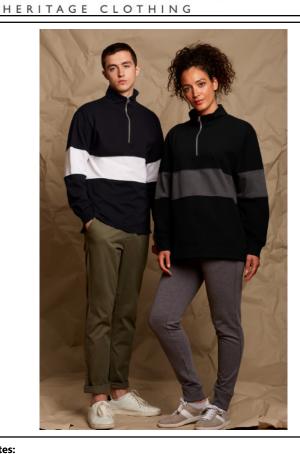

### FR006 PULLOVER 1/4 ZIP NEW FOR 2020

| Fabric:      | 100% Ring Spun Cotton                                                                                                                                                                                     |
|--------------|-----------------------------------------------------------------------------------------------------------------------------------------------------------------------------------------------------------|
|              |                                                                                                                                                                                                           |
| Weight:      | 300gsm                                                                                                                                                                                                    |
| Sizes:       | XS - 2XL                                                                                                                                                                                                  |
| Carton:      | 36 (XS and 2XL in cartons of 12)                                                                                                                                                                          |
| Description: | <ul> <li>Cut and sew contrast</li> <li>Contrast stripe panel around middle and sleeves</li> <li>Self fabric funnel</li> <li>Herringbone back neck tape</li> <li>Silver metal zipper and puller</li> </ul> |