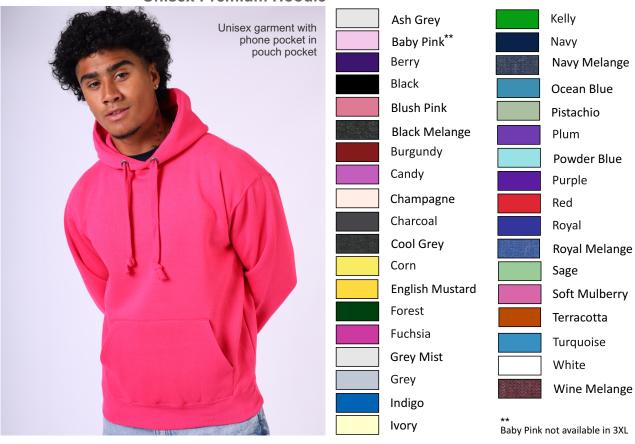

**COTTONRIDGE**Defining Standards

**Unisex Premium Hoodie** 

**310gsm** 65% cotton - 35% polyester (Product Code: W72)

To fit sizes (Chest)

**4XL**\* 5XL\* 6XL\* XS S M 2XL 3XL XL 37" 34" 43" 46" 50" 59" 62" 40" 53" 56"

## Our best seller and best value hoodie

Our best selling hoodie is the Cottonridge Premium hoodie. It is a classic fit for extra comfort.

The 310gsm fabric is the next level up being a heavier weight than the classic 280gsm hoodie.

Fashionable cut with comfort to match.

With brass effect eyelets, it has a handy phone pocket inside the pouch pocket to keep your phone safe. Pullover and zipper styles are available.