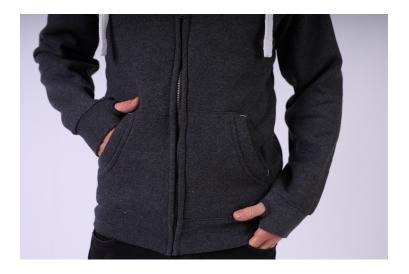

Ideal to throw on in those chilly evenings to keep you warm. Available in both pullover and zip styles. Of course, it has the trademark Cottonridge phone pocket concealed in the pouch pocket.