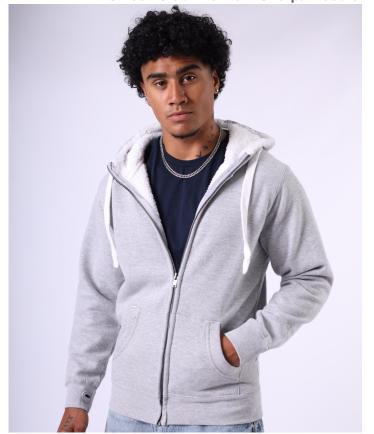

COTTONRIDGE

**Unisex Ultra-Premium Sherpa Hoodie** 

## A warm heavyweight sherpa fleece lined hoodie

This zip hoodie is virtually a jacket. It has a soft, warm and luxurious sherpa fleece lining inside the heavyweight Ultra-Premium peach finished fabric and is comparable to Superdry quality.

Ideal to throw on in those chilly evenings to keep you warm. Available in both pullover and zip styles. Of course, it has the trademark Cottonridge phone pocket concealed in the pouch pocket.