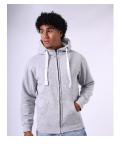

## A warm heavyweight sherpa fleece lined hoodie

This zip hoodie is virtually a jacket. It has a soft, warm and luxurious sherpa fleece lining inside the heavyweight Ultra-Premium peach finished fabric and is comparable to Superdry quality.

Ideal to throw on in those chilly evenings to keep you warm. Available in both pullover and zip styles. Of course, it has the trademark Cottonridge phone pocket concealed in the pouch pocket.