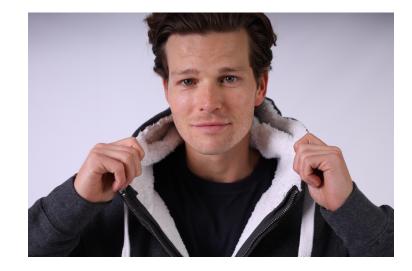

## A warm heavyweight sherpa fleece lined hoodie

This zip hoodie is virtually a jacket. It has a soft, warm and luxurious sherpa fleece lining inside the heavyweight Ultra-Premium peach finished fabric and is comparable to Superdry quality.

Ideal to throw on in those chilly evenings to keep you warm. Available in both pullover and zip styles. Of course, it has the trademark Cottonridge phone pocket concealed in the pouch pocket.