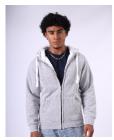

## A warm heavyweight sherpa fleece lined hoodie

This zip hoodie is virtually a jacket. It has a soft, warm and luxurious sherpa fleece lining inside the heavyweight Ultra-Premium peach finished fabric and is comparable to Superdry quality.

Ideal to throw on in those chilly evenings to keep you warm. Available in both pullover and zip styles. Of course, it has the trademark Cottonridge phone pocket concealed in the pouch pocket.