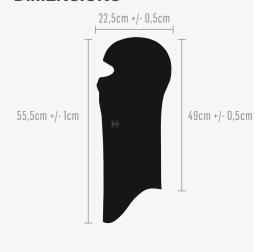

# ORIGINAL ECOSTRETCH



#### PRODUCT DESCRIPTION

· Thin base-layer balaclava with 4-way stretch made of recycled plastic bottles. A larger face opening with stretch allows you to wear it over your mouth and nose but still have the option of pulling it down under the chin to sip tea on the chairlift. This piece is great to wear under a helmet or toque for full face, head and neck coverage.

#### **KEY FEATURES**















## **DIMENSIONS**



# **FABRIC COMPOSITION**

95% Recycled Polyester. 5% Elastane.

## **STANDARD HANGTAG**

Composition: Recycled cardboard Dimensions: 6 cm x 10 cm.



### **WASHING MAINTENANCE SYMBOLS**