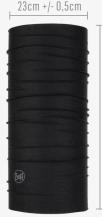

## **KEY FEATURES**

**DIMENSIONS** 

RECYCLED POLYESTER

**FABRIC** COMPOSITION

95% Recycled Polyester. 5% Elastane.

Composition:

Recycled cardboard (500gr/m²) Dimensions: 19,5cm x 23cm x 2mm