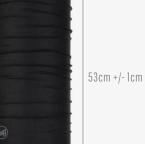

## **KEY FEATURES**

**DIMENSIONS** 

RECYCLED POLYESTER

**FABRIC** COMPOSITION

95% Recycled Polyester. 5% Elastane.

Composition:

Recycled cardboard (500gr/m²) Dimensions: 19,5cm x 23cm x 2mm