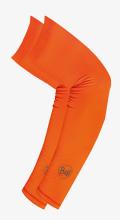

# **ARM SLEEVES**

# **PRODUCT DESCRIPTION**

· The Arm Sleeve are made with an ultra lightweight, 4-way stretch fabric that includes elastic uppers with engineered silicone grip hold the sleeves comfortably in place. Pull on and off with ease, fold to fit easily in a pack or pocket.

### **KEY FEATURES**

М

L

4-WAY ULTRA STRETCH

DIMENSIONS

Upper arm fit circumference 26cm Lower arm fit circumference 18cm Outseam lenght 46cm

Upper Upper arm fit circumference 30cm Lower arm fit circumference 20cm Outseam lenght 48cm XL