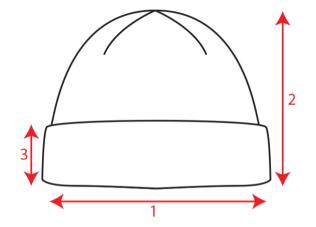

|
| Gauge       | 10                                                                          |
| Layer       | Double                                                                      |
| Structure   | Rib 1x1                                                                     |
| Size        | One size fits all                                                           |
| Packing     | 50 x 200                                                                    |
| Custom code | 6505.00.90                                                                  |
| Made in     | China                                                                       |





## Technical Size (cm)

- **1** 21.0
- **2** 22.0
- **3** 7.0



## Color variants ( TPX / Pantone )



S-ORANGE-FLUO

BODY: 16-1460 / 1655-C



S-BLACK

BODY: 19-4006 / BLACK-6-C



S-YELLOW-FLUO

BODY: 13-0535 / 374-C