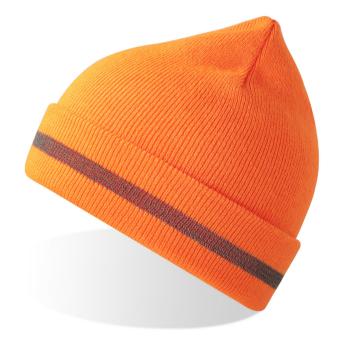

## WORKOUT-S

Beanie on cuff made of recycled polyester yarn. Soft hand feel, double layer of fabric and flat machine finish. Reflective band on cuff for high visibility.

## **Technical accessories**

| Composition | Main Fabric: 100% recycled polyester yarn with reflective metal thread band |
|-------------|-----------------------------------------------------------------------------|
| Туре        | Beanie with cuff                                                            |
| Machine     | Flat                                                                        |
| Darts       | 4                                                                           |
| Gauge       | 10                                                                          |
| Layer       | Double                                                                      |
| Structure   | Rib 1x1                                                                     |
| Size        | One size fits all                                                           |
| Packing     | 50 x 200                                                                    |
| Custom code | 6505.00.90                                                                  |
| Made in     | China                                                                       |