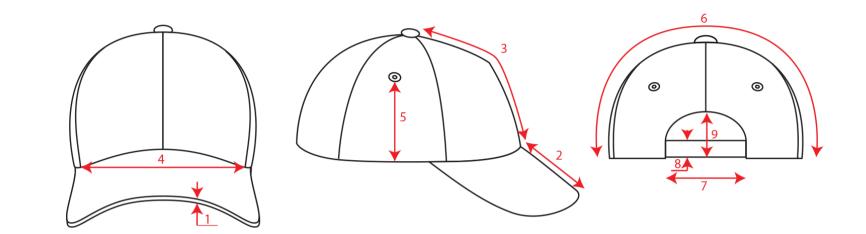

m- Unstructured front panels                                        |
| Closure     | Fully Closed on Back with Stopper                                            |
| Lining      | Recycled Polar Fleece Lining                                                 |
| Piping      | Piping Over The Visor                                                        |
| Washing     | CO Water Repellent                                                           |
| Size        | One size fits all                                                            |
| Packing     |                                                                              |
| Custom code | 6505.00.30                                                                   |



## Technical Size (cm)



- 16.0 3
- 20.5 4
- 8.5 5
- 34.0 6



## Color variants (TPX / Pantone)



HAT: 19-1760 / 187-C LINING: 17-1502 / 2334-C



S-BLACK

HAT: 19-4006 / BLACK-6-C LINING: 17-1502 / 2334-C





LINING: 17-1502 / 2334-C

S-DARK-GREY