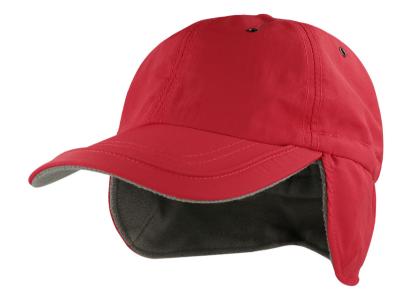

## **TECHNO FLAP-S**

Outdoor winter hat with ear flaps made of recycled nylon. Water repellent outside and recycled polar fleece inside. Unstructured front panels and curved visor. Adjustable closure with elastic drawstrings and stopper.

## **Technical accessories**

| Composition | Main Fabric: 100% Recycled Nylon - Lining: 100% Recycled Polyester - 120 gsm |
|-------------|------------------------------------------------------------------------------|
| Panels      | 6 Panels/ no stitching                                                       |
| Sweatband   | No sweatband                                                                 |
| Eyelets     | 6 Metal silver eyelets on crown                                              |
| Buckram     | No buckram- Unstructured front panels                                        |
| Closure     | Fully Closed on Back with Stopper                                            |
| Lining      | Recycled Polar Fleece Lining                                                 |
| Piping      | Piping Over The Visor                                                        |
| Washing     | CO Water Repellent                                                           |
| Size        | One size fits all                                                            |
| Packing     |                                                                              |
| Custom code | 6505.00.30                                                                   |