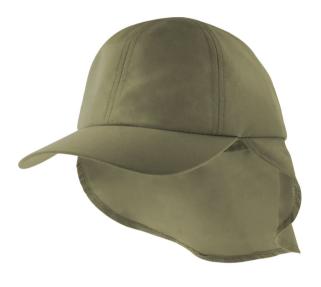

## **NOMAD-S**

Outdoor trip hat in recycled polyester with UV protection. Unstructured front panels and curved visor. Neck sunshield on the back with adjustable closure with elastic drawstrings.

## **Technical accessories**

**Packing** 

Made in

**Custom code** 

| Composition | Main Fabric: 100% Recycled Polyester - 120 gsm           |
|-------------|----------------------------------------------------------|
| Panels      | 6 Panels                                                 |
| Sweatband   | Sweatband self fabric with 4 stitching (closed on back)/ |
| Eyelets     | No eyelets                                               |
| Buckram     | No buckram- Unstructured front panels                    |
| Closure     | Fully Closed on Back with Stopper                        |
| Washing     | Anti - Uv Treatment                                      |
| Size        | One size fits all                                        |
|             |                                                          |