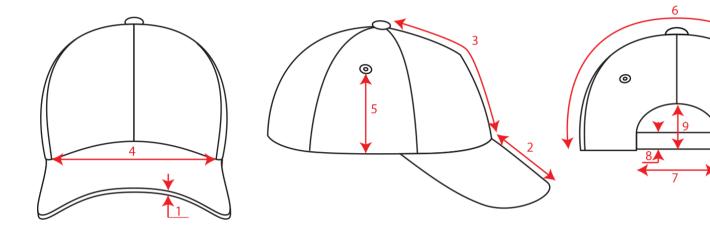

m           |
|-------------|----------------------------------------------------------|
| Panels      | 6 Panels                                                 |
| Sweatband   | Sweatband self fabric with 4 stitching (closed on back)/ |
| Eyelets     | No eyelets                                               |
| Buckram     | No buckram- Unstructured front panels                    |
| Closure     | Fully Closed on Back with Stopper                        |
| Washing     | Anti - Uv Treatment                                      |
| Size        | One size fits all                                        |
|             |                                                          |

24 x 144

6505.00.30

China



0



## Technical Size (cm)

- 1 0,2
- **2** 7
- **3** 16
- **4** 19
- 6 33,5



## Color variants ( TPX / Pantone )

S-OLIVE



**SWEATBAND**: 18-0420 / 7497-C

HAT: 18-0420 / 7497-C

S-KHAKI



**SWEATBAND**: 15-1116 / 4250-C **HAT**: 15-1116 / 4250-C