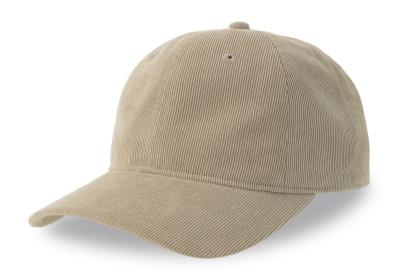

## **CREEP-S**

Unstructured 6 panels baseball hat in recycled polyester corduroy 21 wales with mid visor and metal buckle closure with metal hole. Vintage look and warm handfeel.