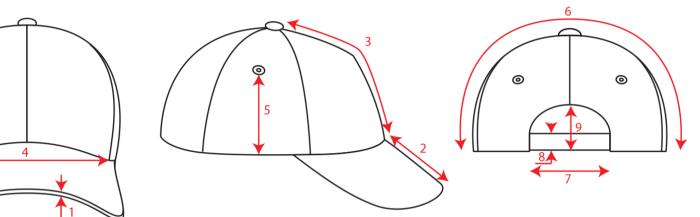

---------------------------|
| Panels      | 6 Panels/ full stitching                                |
| Sweatband   | RPET Twill Sweatband                                    |
| Eyelets     | 6 Sewn eyelets on crown                                 |
| Buckram     | No buckram- Unstructured front panels                   |
| Closure     | full metal buckle silver with metal hole                |
| Sustainable | Recycled Buckram                                        |
| Size        | One size fits all                                       |
| Packing     | 24 x 144                                                |
| Custom code | 6505.00.30                                              |
| Made in     | China                                                   |





## Technical Size (cm)





## Color variants ( TPX / Pantone )



S-OLIVE

HAT: 18-0521 / 417-C



S-DKGREY