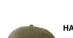

## **CREEP-S**

Unstructured 6 panels baseball hat in recycled polyester corduroy 21 wales with mid visor and metal buckle closure with metal hole. Vintage look and warm handfeel.

## Color variants ( TPX / Pantone )

S-OLIVE

HAT: 18-0521 / 417-C

S-DKGREY