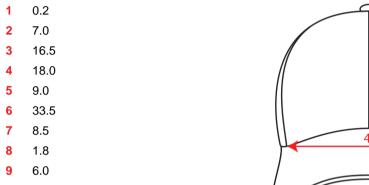

-----------------------------|
| Panels      | 6 Panels/ full stitching                                |
| Sweatband   | RPET Twill Sweatband                                    |
| Eyelets     | 6 Sewn eyelets on crown                                 |
| Buckram     | No buckram- Unstructured front panels                   |
| Closure     | full metal buckle silver with metal hole                |
| Sustainable | Recycled Buckram                                        |
| Size        | One size fits all                                       |
| Packing     | 24 x 144                                                |
| Custom code | 6505.00.30                                              |
| Made in     | China                                                   |





## Technical Size (cm)





## Color variants ( TPX / Pantone )



S-OLIVE

HAT: 18-0521 / 417-C



S-DKGREY