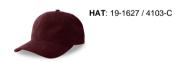

|
| Sweatband   | RPET Twill Sweatband                                    |
| Eyelets     | 6 Sewn eyelets on crown                                 |
| Buckram     | No buckram- Unstructured front panels                   |
| Closure     | full metal buckle silver with metal hole                |
| Sustainable | Recycled Buckram                                        |
| Size        | One size fits all                                       |
| Packing     | 24 x 144                                                |
| Custom code | 6505.00.30                                              |
| Made in     | China                                                   |





## Technical Size (cm)





## Color variants ( TPX / Pantone )



S-OLIVE

HAT: 18-0521 / 417-C



S-DKGREY