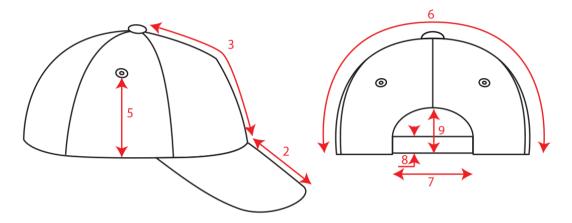

## Technical Size (cm)

- 1 0.2
- **2** 7.5
- **3** 17.0
- 4 19.0
- **5** 10.0
- 6 33.0
- **7** 15.0
- **8** 1.8
- 9 7.0