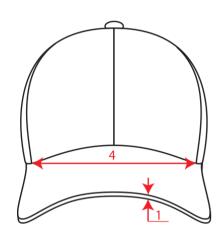

## Technical Size (cm)

- 1 0.2
- **2** 7.5
- **3** 17.0
- 4 19.0
- **5** 10.0
- 6 33.0
- **7** 15.0
- **8** 1.8
- 9 7.0