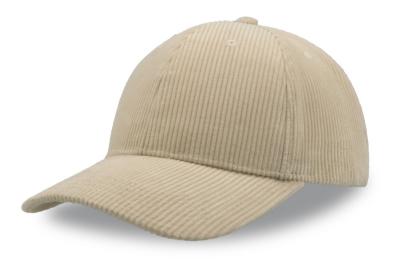

## **CORDY-S**

Structured 6 panels baseball hat in recycled polyester corduroy 8 wales with curved visor and hook-and-loop closure. Vintage look and warm handfeel.

## Technical accessories

| Composition | Main Fabric: 100% Red | cycled Polyester | Corduroy - 230 gsm |
|-------------|-----------------------|------------------|--------------------|
|-------------|-----------------------|------------------|--------------------|

Panels 6 Panels/ full stitching

**Sweatband** RPET Twill Sweatband

**Eyelets** 6 Sewn eyelets on crown

Buckram Buckram recycled

Closure Hook-and-loopclosure

Sustainable Recycled Buckram

Size One size fits all