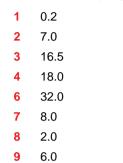

---------|
| Panels      | 6 Panels/ full stitching/ atl 1                           |
| Sweatband   | Recycled Dry Tech Sweatband                               |
| Eyelets     | No eyelets                                                |
| Buckram     | Buckram recycled                                          |
| Closure     | Quality hook-and-loopclosure                              |
| Washing     | CO Water Repellent                                        |
| Size        | One size fits all                                         |
| Packing     | 24 x 144                                                  |
| Custom code | 6505.00.30                                                |
| Made in     | China                                                     |





## Technical Size (cm)





## Color variants ( TPX / Pantone )





HAT: 11-4202 / WHITE



S-BLACK