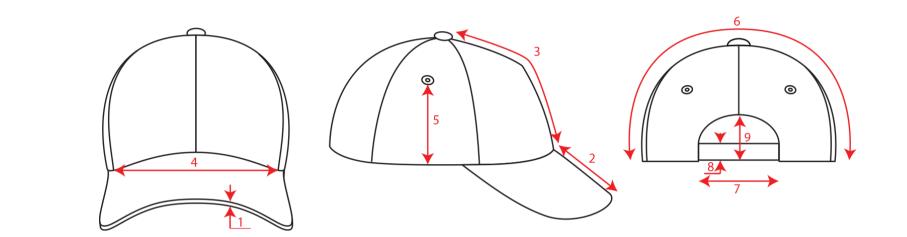

-------|
| Panels      | 6 Panels/ full stitching/ atl 1                           |
| Sweatband   | Recycled Dry Tech Sweatband                               |
| Eyelets     | No eyelets                                                |
| Buckram     | Buckram recycled                                          |
| Closure     | Quality hook-and-loopclosure                              |
| Washing     | CO Water Repellent                                        |
| Size        | One size fits all                                         |
| Packing     | 24 x 144                                                  |
| Custom code | 6505.00.30                                                |
| Made in     | China                                                     |





## Technical Size (cm)





## Color variants ( TPX / Pantone )





HAT: 11-4202 / WHITE



S-BLACK