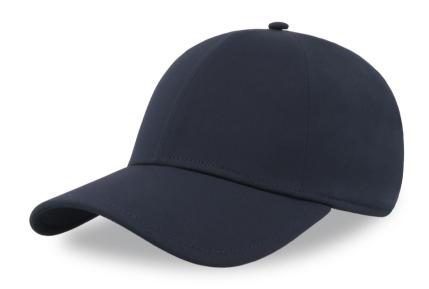

**BOND-S** 

Comfortable structured hat made of recycled polyester and elastane. Seamless construction for maximum comfort and performance. Baseball shape with dry-tech sweatband and curved visor. HQ hook-and-loop closure.