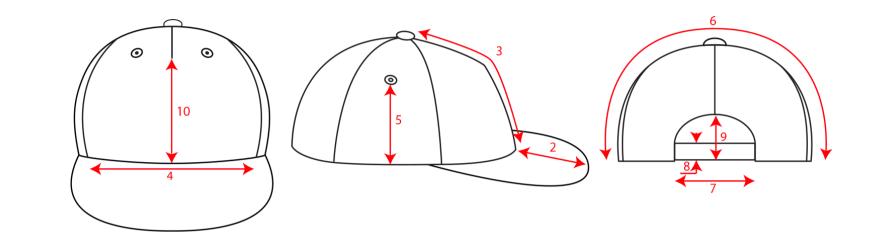

## Technical Size (cm)

- **2** 7.0
- **3** 17.5
- **4** 18.0
- **6** 33.0
- **7** 8.5
- **8** 2.0
- 9 6.0