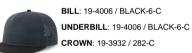

#### S-DARK-GREY-BLACK

BILL: 19-4006 / BLACK-6-C UNDERBILL: 19-4006 / BLACK-6-C CROWN: 13-4303 / 2330-C S-NAVY-BLACK