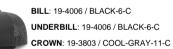

#### S-BLACK-BLACK

BILL: 19-4006 / BLACK-6-C UNDERBILL: 19-4006 / BLACK-6-C CROWN: 19-4005 / BLACK-C

#### S-DARK-GREY-BLACK

BILL: 19-4006 / BLACK-6-C UNDERBILL: 19-4006 / BLACK-6-C CROWN: 13-4303 / 2330-C S-NAVY-BLACK