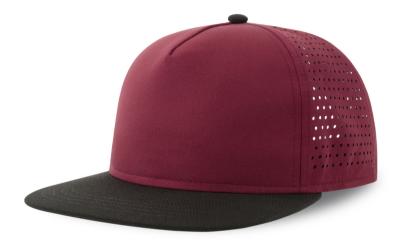

# **BANK FIVE-S**

Structured streetwear hat made of recycled polyester microfiber and recycled polyester twill on bill. 5 panels shape and flat visor. Fine lasered holes on side and back.

## **Technical accessories**

| Composition | Main Fabric: 100% Recycled Polyester Microfiber - Bill&Underbill: 100% Recycled Polyester Twill - 120 gsm |
|-------------|-----------------------------------------------------------------------------------------------------------|
| Panels      | 5 Panels/ full stitching                                                                                  |
| Eyelets     | No eyelets                                                                                                |
| Buckram     | Buckram recycled                                                                                          |
| Lining      | Recycled Lamination                                                                                       |
| Closure     | Recycle Pvc Snapback Closure                                                                              |
| Size        | One size fits all                                                                                         |
| Packing     | 24 x 144                                                                                                  |
| Custom code | 6505.00.30                                                                                                |
| Made in     | China                                                                                                     |