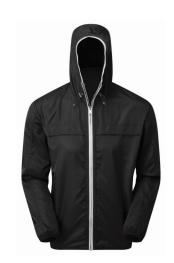

## AQ201 Men's Lightweight Shell Jacket

## **Retail Description:**

This shell jacket with elasticated hem and cuffs will get you noticed for all the right reasons. The lightweight fabric is perfect whether it's sunshine or showers. And the high-shine front zip and hood toggles add a metallic touch that's right on trend. With plenty of pockets, both inside and out, it packs more than a punch when it comes to style.