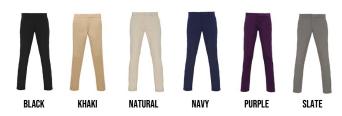

60 Women's Chinos

### **Retail Description:**

Our classic fit iconic chino trouser is now available in a women's version. Still retaining the formal, elegant hardwearing features of the men's equivalent, the women's is fashioned with a more lean and slightly tailored fit to lengthen the leg, creating a perfect look that deserves a space in every wardrobe.



98% Cotton, 2% Elastane 275gsm



Wash Care: 30°

County Of Origin: Bangladesh

#### **Size Chart:**

| SIZE                  | XXS | XS | S  | М  | L  | XL | 2XL |
|-----------------------|-----|----|----|----|----|----|-----|
| UK SIZE               | 6   | 8  | 10 | 12 | 14 | 16 | 18  |
| ACTUAL MEASUREMENT CM | 71  | 76 | 81 | 86 | 91 | 96 | 101 |
| LENGTH                | 78  | 78 | 78 | 78 | 78 | 78 | 78  |

#### **Colours:**