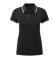

# **AQ021 Women's Classic Fit Tipped Polo**



## **Retail Description:**

Built from classic cotton pique and with twin tipped detailing to the collar and sleeves, this is a classic polo shirt that will always be in style regardless of the season or occasion.

#### Fabric:

100% Cotton 200gsm

Wash Care: \( \square{30^\circ} \)

County Of Origin: Bangladesh

### **Size Chart:**

| SIZE                  | XS | S  | М   | L   | ХL   | 2XL |
|-----------------------|----|----|-----|-----|------|-----|
| UK SIZE               | 8  | 10 | 12  | 14  | 16   | 18  |
| ACTUAL MEASUREMENT CM | 92 | 96 | 100 | 104 | 109  | 115 |
| LENGTH                | 62 | 63 | 64  | 65  | 66.5 | 69  |

#### **Colours:**











BLACK/RED BLACK/WHITE CHARCOAL/WHITE NAVY/WHITE WHITE/NAVY