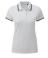

# **AQ021 Women's Classic Fit Tipped Polo**

## **Retail Description:**

Built from classic cotton pique and with twin tipped detailing to the collar and sleeves, this is a classic polo shirt that will always be in style regardless of the season or occasion.

#### **Colours:**

BLACK/RED BLACK/WHITE CHARCOAL/WHITE NAVY/WHITE WHITE/NAVY