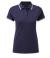

# **AQ021 Women's Classic Fit Tipped Polo**

## **Retail Description:**

Built from classic cotton pique and with twin tipped detailing to the collar and sleeves, this is a classic polo shirt that will always be in style regardless of the season or occasion.

#### **Colours:**

BLACK/RED BLACK/WHITE CHARCOAL/WHITE NAVY/WHITE WHITE/NAVY