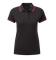

# **AQ021 Women's Classic Fit Tipped Polo**



## **Retail Description:**

Built from classic cotton pique and with twin tipped detailing to the collar and sleeves, this is a classic polo shirt that will always be in style regardless of the season or occasion.

#### Fabric:

100% Cotton 200gsm

Wash Care: \( \square{30^\circ} \)

County Of Origin: Bangladesh

### **Size Chart:**

| SIZE                  | XS | S  | М   | L   | ХL   | 2XL |
|-----------------------|----|----|-----|-----|------|-----|
| UK SIZE               | 8  | 10 | 12  | 14  | 16   | 18  |
| ACTUAL MEASUREMENT CM | 92 | 96 | 100 | 104 | 109  | 115 |
| LENGTH                | 62 | 63 | 64  | 65  | 66.5 | 69  |

#### **Colours:**











BLACK/RED BLACK/WHITE CHARCOAL/WHITE NAVY/WHITE WHITE/NAVY