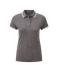

# **AQ021 Women's Classic Fit Tipped Polo**



## **Retail Description:**

Built from classic cotton pique and with twin tipped detailing to the collar and sleeves, this is a classic polo shirt that will always be in style regardless of the season or occasion.

#### Fabric:

100% Cotton 200gsm

Wash Care: \( \square{30^\circ} \)

County Of Origin: Bangladesh

### **Size Chart:**

| SIZE                  | XS | S  | М   | L   | ХL   | 2XL |
|-----------------------|----|----|-----|-----|------|-----|
| UK SIZE               | 8  | 10 | 12  | 14  | 16   | 18  |
| ACTUAL MEASUREMENT CM | 92 | 96 | 100 | 104 | 109  | 115 |
| LENGTH                | 62 | 63 | 64  | 65  | 66.5 | 69  |

#### **Colours:**











BLACK/RED BLACK/WHITE CHARCOAL/WHITE NAVY/WHITE WHITE/NAVY