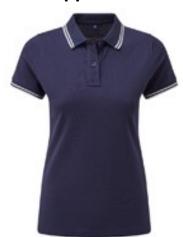

# **AQ021 Women's Classic Fit Tipped Polo**

## **Retail Description:**

Built from classic cotton pique and with twin tipped detailing to the collar and sleeves, this is a classic polo shirt that will always be in style regardless of the season or occasion.

#### **Colours:**

BLACK/RED BLACK/WHITE CHARCOAL/WHITE NAVY/WHITE WHITE/NAVY