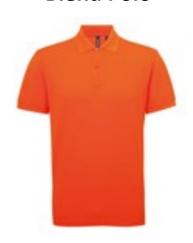

# AQ015 Men's Polycotton Blend Polo

## **Retail Description:**

Crafted with the same exceptional quality and timeless style as the original Asquith & Fox® polo but with technical wicking fabric helping to regulate body temperature and keep you feeling fresh. A stylish sport, athleisure, and workwear essential.