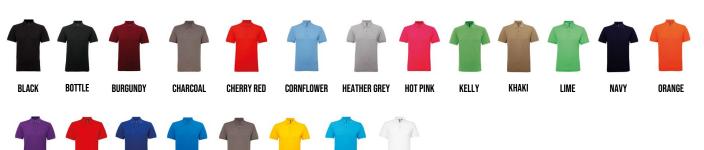

#### **Colours:**

PURPLE

TURQUOISE

WHITE

ROYAL

**SAPPHIRE** 

SLATE

SUNFLOWER

RED