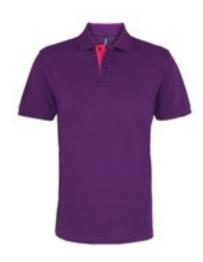

# **AQ012 Men's Classic Fit Contrast Polo**

## **Retail Description:**

Add a stylish note to your look with this polo. The colour contrasting trim accents adds a fun and vibrant twist to the classic polo, making you stand out from the street to the office.

#### **Colours:**

BLACK/LIME

BLACK/ORANGE

BLACK/WHITE

BURGUNDY/ CHARCOAL

RED/WHITE