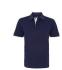

# **AQ012 Men's Classic Fit Contrast Polo**

## **Retail Description:**

Add a stylish note to your look with this polo. The colour contrasting trim accents adds a fun and vibrant twist to the classic polo, making you stand out from the street to the office.