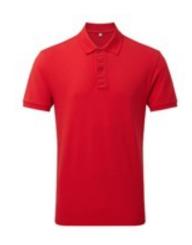

# **AQ004** Men's "Infinity Stretch" Polo

## **Retail Description:**

After an update on a classic? The "infinity stretch" polo offers just that! With super stretch fabric and a unique ruched placket this polo shirt is perfect for everything from work to leisure.

#### **Colours:**