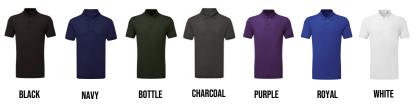

allow air to flow through the fabric and draw moisture away from the skin. An essential polo with a contemporary fit that can keep up with an active lifestyle without compromising on comfort. Made from polyester this polo has exceptional colour retention qualities making it ideal for workwear wash after wash.



Fabric: 100% Polyester, 180gsm

Wash Care:  $\sqrt{30^\circ}$ 

### County Of Origin: Bangladesh

#### Size Chart:

| SIZE                  | S  | М  | L  | XL | 2XL | 3XL | 4XL | 5XL |
|-----------------------|----|----|----|----|-----|-----|-----|-----|
| CHEST TO FIT "        | 37 | 40 | 42 | 44 | 47  | 49  | 51  | 53  |
| ACTUAL MEASUREMENT CM | 50 | 53 | 56 | 59 | 62  | 65  | 68  | 71  |
| LENGTH                | 69 | 71 | 73 | 75 | 77  | 79  | 81  | 83  |

#### **Colours:**