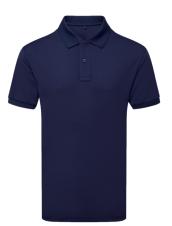

## AQ002 GlacierTech Polo

#### **Retail Description:**

A high-performance technical polo shirt that has been constructed using Quadcool four-channel yarn, a specialist fibre that has exceptional moisture management properties. This ensures that the wearer remains fresh and cool throughout the day, thanks to its ability to allow air to flow through the fabric and draw moisture away from the skin. An essential polo with a contemporary fit that can keep up with an active lifestyle without compromising on comfort. Made from polyester this polo has exceptional colour retention qualities making it ideal for workwear wash after wash.